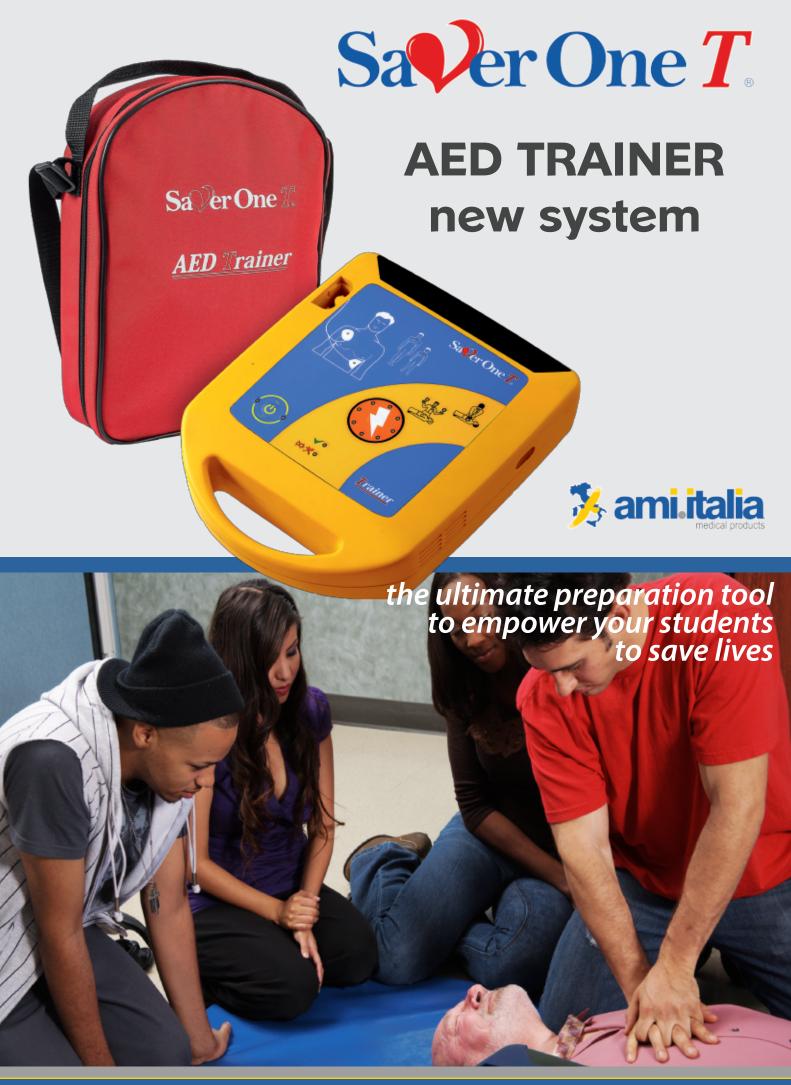

## Saver One T.

Realistic and affordable AED Trainer which simulates the Saver One AED in appearance, operation, and voice prompts. Upgraded with new AHA/ERC instructions.

Extremely safe (no high-voltage), it provides realistic and versatile training for all skill levels with easy-to-follow lighting directions. Designed to meet the needs of all trainers, for teaching both first time lay users and refreshing experienced emergency responders.

- Dinamic and versatile
- Easy-to-use and safe
- Bilingual traning solution
- Same intuitive and simple
  1-2-3-step operation as the
  Saver One Semi-Automatic AED
- Simulates real-life sudden cardiac arrest events with 10 preconfigured adult and pediatric scenarios activated by remote control
- Capable for training Advanced Pediatric CPR (15:2 CV ratio) in P-BLS advanced class
- LED control indicators for the real "low battery" status or for simulating a faulty unit event

0000

Ver One T

Saver One T AED Trainer

Code: SVT-B0008

Comes with nylon carrying case, 2 pairs of training pads, 1 pads cable, 1 remote control, 1 rechargeable battery, 1 smart charger, 1 user's manual.

**Dimensions:** cm. 21,5 W x 26,5 D x 7,5 H