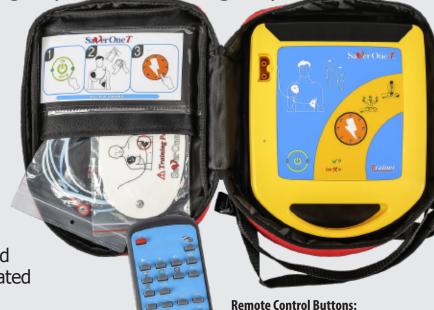

0000

Ver One T

Saver One T AED Trainer

Code: SVT-B0008

Comes with nylon carrying case, 2 pairs of training pads, 1 pads cable, 1 remote control, 1 rechargeable battery, 1 smart charger, 1 user's manual.

**Dimensions:** cm. 21,5 W x 26,5 D x 7,5 H

1 Year Guarantee

Office & Production: Via Cupa Reginella, 17/A

80010 Quarto

Tel: +39.081.8060574 Fax: +39.081.8764769 Office:

Pause/Play Scenario

10 Preconfigured Scenarios

6 Single Event Simulation

4 Customizable Scenarios (option)

High/Low Volume Swap languages

> Viale Gran Sasso, 11 20131 Milano

Tel: +39.02.20509246 Fax: +39.02.29520839